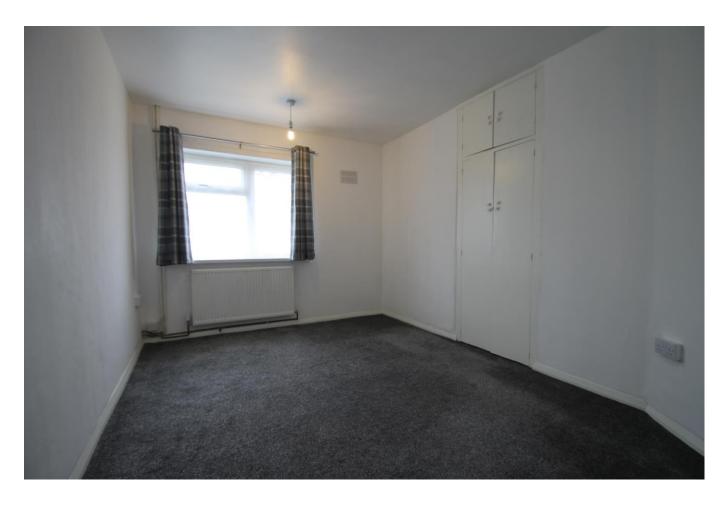

## Accommodation

Located on the first floor via a communal entrance a double glazed front door leads to the entrance hall with a cupboard housing the hot water cylinder and doors to all rooms. There is a front aspect lounge with an open plan kitchen with fitted base and eye level units, a built-in electric oven and hob, dishwasher and fridge freezer. The main double bedroom has a built in cupboard and there is a second single bedroom. The shower room briefly comprises a shower cubicle with Triton electric shower unit, a low level w,c. and a wash hand basin and there is also a small utility room with the wall mounted boiler and washing machine.