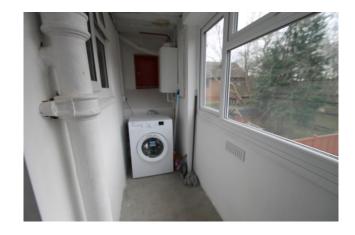

## Accommodation

Located on the first floor via a communal entrance a double glazed front door leads to the entrance hall with a cupboard housing the hot water cylinder and doors to all rooms. There is a front aspect lounge with an open plan kitchen with fitted base and eye level units, a built-in electric oven and hob, dishwasher and fridge freezer. The main double bedroom has a built in cupboard and there is a second single bedroom. The shower room briefly comprises a shower cubicle with Triton electric shower unit, a low level w,c. and a wash hand basin and there is also a small utility room with the wall mounted boiler and washing machine.