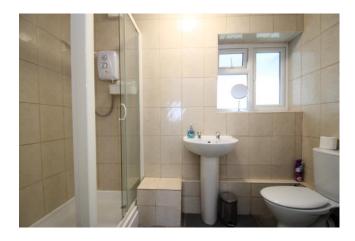

## Accommodation

Located on the first floor via a communal entrance a double glazed front door leads to the entrance hall with a cupboard housing the hot water cylinder and doors to all rooms. There is a front aspect lounge with an open plan kitchen with fitted base and eye level units, a built-in electric oven and hob, dishwasher and fridge freezer. The main double bedroom has a built in cupboard and there is a second single bedroom. The shower room briefly comprises a shower cubicle with Triton electric shower unit, a low level w,c. and a wash hand basin and there is also a small utility room with the wall mounted boiler and washing machine.