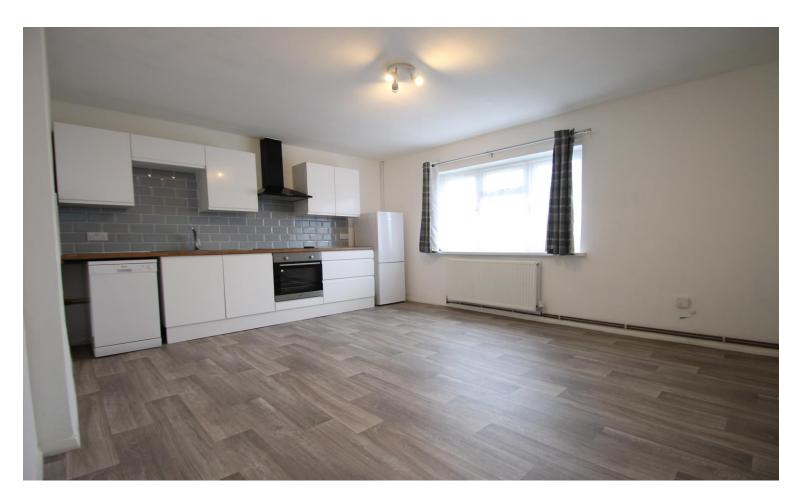

## Accommodation

Located on the first floor via a communal entrance a double glazed front door leads to the entrance hall with a cupboard housing the hot water cylinder and doors to all rooms. There is a front aspect lounge with an open plan kitchen with fitted base and eye level units, a built-in electric oven and hob, dishwasher and fridge freezer. The main double bedroom has a built in cupboard and there is a second single bedroom. The shower room briefly comprises a shower cubicle with Triton electric shower unit, a low level w,c. and a wash hand basin and there is also a small utility room with the wall mounted boiler and washing machine.