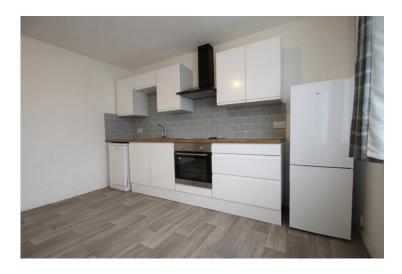

## Accommodation

Located on the first floor via a communal entrance a double glazed front door leads to the entrance hall with a cupboard housing the hot water cylinder and doors to all rooms. There is a front aspect lounge with an open plan kitchen with fitted base and eye level units, a built-in electric oven and hob, dishwasher and fridge freezer. The main double bedroom has a built in cupboard and there is a second single bedroom. The shower room briefly comprises a shower cubicle with Triton electric shower unit, a low level w,c. and a wash hand basin and there is also a small utility room with the wall mounted boiler and washing machine.