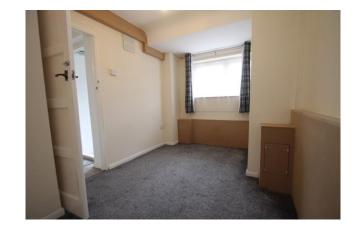

## Accommodation

Located on the first floor via a communal entrance a double glazed front door leads to the entrance hall with a cupboard housing the hot water cylinder and doors to all rooms. There is a front aspect lounge with an open plan kitchen with fitted base and eye level units, a built-in electric oven and hob, dishwasher and fridge freezer. The main double bedroom has a built in cupboard and there is a second single bedroom. The shower room briefly comprises a shower cubicle with Triton electric shower unit, a low level w,c. and a wash hand basin and there is also a small utility room with the wall mounted boiler and washing machine.